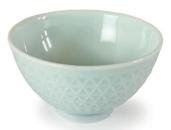

### <sup>\* <sup>m</sup></sup> Chawan

精緻なデザインが特徴の JAPAN 器 MADE シリーズの茶碗。 お米の白さが際立つ色味と 手に馴染むサイズ感。 毎日使うものだからこそ 長く使えるものを。

 $\langle$  CH-W-01  $\rangle$ 

ASANOHA (ペイルブルー) 〈CH-PB-01〉

サイズ:Φ123×H69mm

定価¥3,000/ロット1