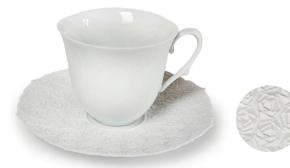

# Cup&Saucer

精密金属加工技術で培ったノウハウを活かし 精緻なデザインを施した ソーサーとカップのセット。 ご自宅用だけでなく 特別なシーンでの ギフトにもおすすめ。

ASANOHA (ホワイト) 〈CS-W-01〉

ROSE (ホワイト) 〈CS-W-02〉

ASANOHA (ペイルブルー) 〈CS-PB-01〉

ROSE (ペイルブルー) 〈CS-PB-02〉

サイズ

カップ:Φ91×H76mm(取っ手部除く) ソーサー:Φ153×H20mm

定価 ¥8,000 /ロット1