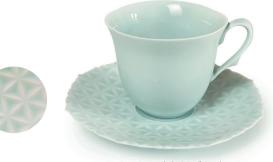

# Cup&Saucer

精密金属加工技術で培ったノウハウを活かし 精緻なデザインを施した ソーサーとカップのセット。 ご自宅用だけでなく 特別なシーンでの ギフトにもおすすめ。

ASANOHA (ホワイト) 〈CS-W-01〉

ROSE (ホワイト) 〈CS-W-02〉

ASANOHA (ペイルブルー) 〈CS-PB-01〉

ROSE (ペイルブルー) 〈CS-PB-02〉

サイズ

カップ:Φ91×H76mm(取っ手部除く) ソーサー:Φ153×H20mm

定価 ¥8,000 /ロット1