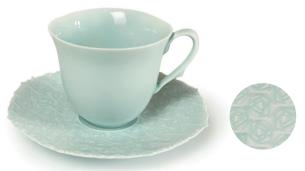

# Cup&Saucer

精密金属加工技術で培ったノウハウを活かし 精緻なデザインを施した ソーサーとカップのセット。 ご自宅用だけでなく 特別なシーンでの ギフトにもおすすめ。

ASANOHA (ホワイト) 〈CS-W-01〉

ROSE (ホワイト) 〈CS-W-02〉

ASANOHA (ペイルブルー) 〈CS-PB-01〉

ROSE (ペイルブルー) 〈CS-PB-02〉

サイズ

カップ:Φ91×H76mm(取っ手部除く) ソーサー:Φ153×H20mm

定価 ¥8,000 /ロット1