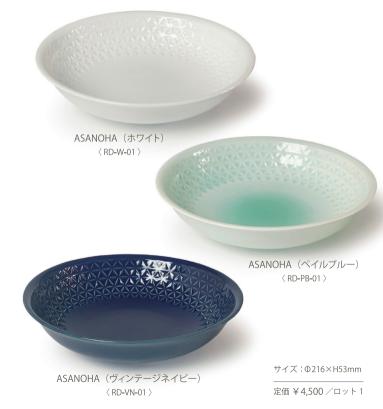

## Round Dish

パスタやスープ、カレー皿としてなど幅広くお使いいただける 浅めのボールタイプのディッシュです。 使いやすいサイズ感で普段使いにもおすすめです。