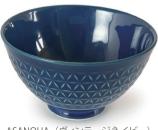

### <sup>\* <sup>m</sup></sup> Chawan

精緻なデザインが特徴の JAPAN 器 MADE シリーズの茶碗。 お米の白さが際立つ色味と 手に馴染むサイズ感。 毎日使うものだからこそ 長く使えるものを。

 $\langle$  CH-W-01  $\rangle$ 

ASANOHA (ペイルブルー) 〈CH-PB-01〉

サイズ:Φ123×H69mm

定価¥3,000/ロット1

ASANOHA (ヴィンテージネイビー) 〈CH-VN-01 〉