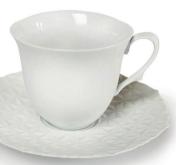

# Cup&Saucer

精密金属加工技術で培ったノウハウを活かし 精緻なデザインを施した ソーサーとカップのセット。 ご自宅用だけでなく 特別なシーンでの ギフトにもおすすめ。

ASANOHA (ホワイト) 〈CS-W-01〉

ROSE (ホワイト) 〈CS-W-02〉

ASANOHA (ペイルブルー) 〈CS-PB-01〉

ROSE (ペイルブルー) 〈CS-PB-02〉

サイズ

カップ:Φ91×H76mm(取っ手部除く) ソーサー:Φ153×H20mm

定価 ¥8,000 /ロット1