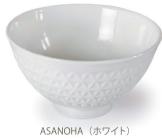

### <sup>\* <sup>m</sup></sup> Chawan

精緻なデザインが特徴の JAPAN 器 MADE シリーズの茶碗。 お米の白さが際立つ色味と 手に馴染むサイズ感。 毎日使うものだからこそ 長く使えるものを。

 $\langle$  CH-W-01  $\rangle$ 

ASANOHA (ペイルブルー) 〈CH-PB-01〉

サイズ:Φ123×H69mm

定価¥3,000/ロット1